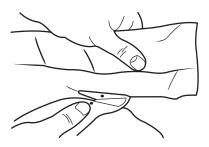

## Metal Detectable Disposable

These disposable, heavy duty detectable safety knives have enclosed blades and a tape cutter at the base.

- Twin cutting surfaces with tape cutter at base of blade both blades can be used without changing grip
- Opposing slopes on the knife head create a plough effect and minimize friction resistance
- · Completely sealed to keep out bacteria
- Fixed blade

Please handle all knives with care

Suitable for laser-engrave sequential

Tape Cutter Lanyard Point