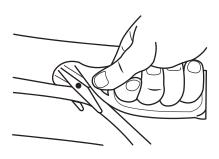

## Metal Detectable Disposable

These disposable, heavy duty detectable safety knives have enclosed blades and a tape cutter at the base.

- Twin cutting surfaces with tape cutter at base of blade both blades can be used without changing grip
- Opposing slopes on the knife head create a plough effect and minimize friction resistance
- · Completely sealed to keep out bacteria
- Fixed blade

## **SK107 Applications:**

**Plastic Bags** 

**Box Tape** 

**String & Strapping** 

**Cardboard** 

**Shrink Wrap** 