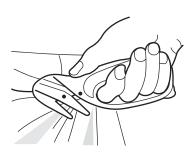

## Metal Detectable Disposable

These disposable, heavy duty detectable safety knives have enclosed blades and a tape cutter at the base.

- Twin cutting surfaces with tape cutter at base of blade both blades can be used without changing grip
- Opposing slopes on the knife head create a plough effect and minimize friction resistance
- · Completely sealed to keep out bacteria
- Fixed blade

## **SK107 Applications:**

**Plastic Bags** 

**Box Tape** 

**String & Strapping** 

**Cardboard** 

**Shrink Wrap** 